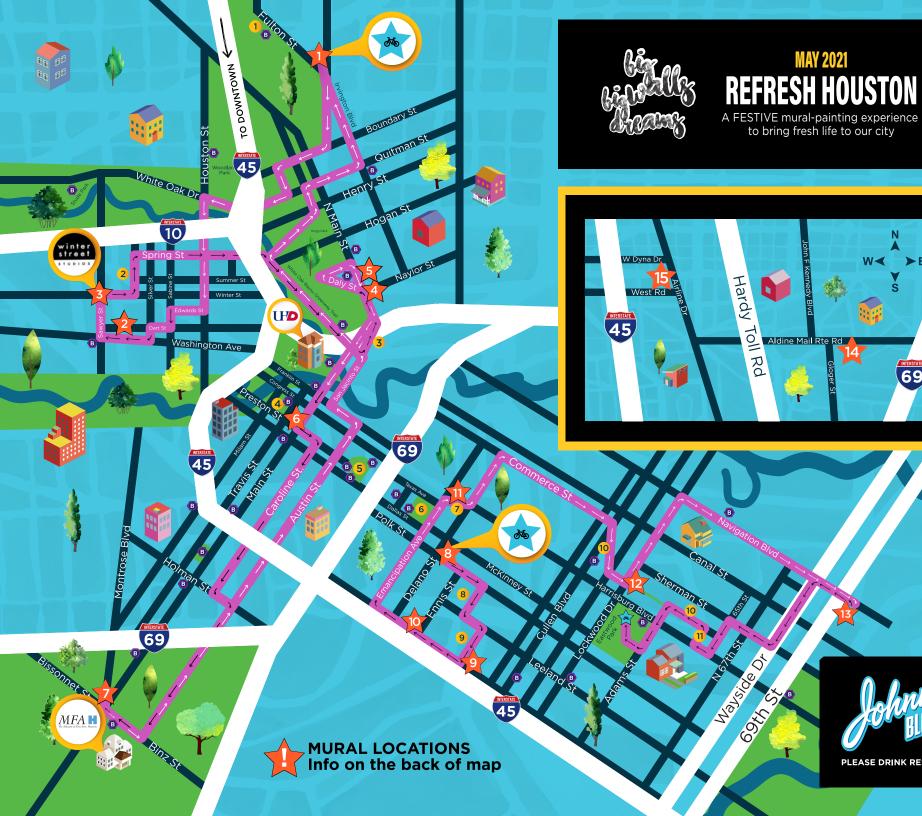

## **MURALS LOCATIONS**

3403 Irvington Blvd. Artist: Golden 305, Rahmaan Statik, Lee Washington, Anan Ronen Mural Host: Performance Muffler

2208 Washington Ave Artist: Sylvia Blanco **Sponsor:** Old Sixth Ward Redevelopment Authority (TIRZ #13) Mural Host: Salvation Army

Winter Street Studios, 2101 Winter St. Artist: Daniel Anguilu Mural Host: Deal Properties

Main St. at Naylor St. - METRO Columns Artist: Rahmaan Statik **Sponsor:** Greater Northside Management District Mural Host: METRO Houston

0

Hernandez Tunnel, N. Main St. at Daly Pl. Artist: w3r3on3 Mural Sponsor: Greater Northside Management District, Hardy Yards Redevelopment Authority (TIRZ #21) Mural Host: City of Houston, Houston Public Works

Main St. at Preston St. Dream Big Downtown: The Main Event May 29 12-8pm

ক্ষ

MFAH Lillie and Hugh Roy Cullen Sculpture Garden, Montrose Blvd. at Bissonnet St. "Tranquility" Rest Stop at MFAH Sculpture Garden note: there will be no murals at this location.

2801 Polk St. Artist: David Maldonado, Dread, Pilot **Sponsor:** Johnnie Blonde Mural Host: POST Houston

# 3401 Gulf Freeway

Artist: Jesse De Leon x Alex Arzu Mural Sponsor: PrimeWay Federal Credit Union Mural Host: Beijani & Associates

2955 Gulf Freeway Artist: Emily Ding Mural Host: Riverside Real Estate Equities

### **Harrisburg Tunnel** Mural Sponsor: Union Pacific, East End District Wall Sponsor: City of Houston, Houston Public Works

211 Lockwood Dr. Artist: Nicky Davis Mural Host: Bejjani & Associates

Artist: Carlos Alcaraz

#### Fire Station 20, 6902 Navigation Blvd. Coming in June! Artist: Mez Data

Mural Sponsor: Harrisburg Redevelopment Authority (TIRZ #23), East End Mural Host: City of Houston, Houston Fire Department

#### Bike tour 8-13 ends starts 2801 Polk St Ends Eastwood Park, 5000 Harrisburg Blvd

High Meadows Library, 4500 Aldine Mail Rte. Rd. Artist: Jesse De Leon Mural Sponsor: East Aldine Arts Council, East Aldine Management District Mural Host: Harris County Library System

## **PLACES & STREETS**

- **Moody Community Center** White St
- 3 1st St
- **Market Square Park** 4
- 5 **Discovery Green**
- 6 **BBVA Stadium**
- Harrisburg Blvd
- 8 Velasco St
- 9 Sampson St
- 10 Harrisburg Hike and Bike Trail
- 11 **Caylor St**
- **BCvcle Station** B Free B-Cycle rides -Use code **BIGWALLS** for 30 minutes free!